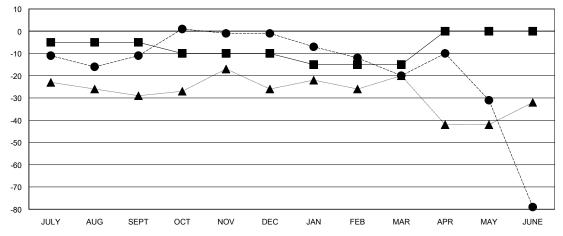

0 0 0 JULY/AUG/SEPT 0 0 0 OCT/NOV/DEC 0 0 0 JAN/FEB/MAR 0 2 1 APR/MAY/JUNE

or transfers) reinstated or transfers) (including transfers) -5 32 43 JULY/AUG/SEPT -5 33 23 OCT/NOV/DEC -5 21 40 JAN/FEB/MAR APR/MAY/JUNE 15 29 88

## GOALS AND ACTUAL MEMBERS CUMULATIVE

| -■- | NEW MEMBER GROWTH NET GOAL |
|-----|----------------------------|
|     |                            |

NEW MEMBER GROWTH ACTUAL - LAST YEAR MEMBERSHIP ACTUAL